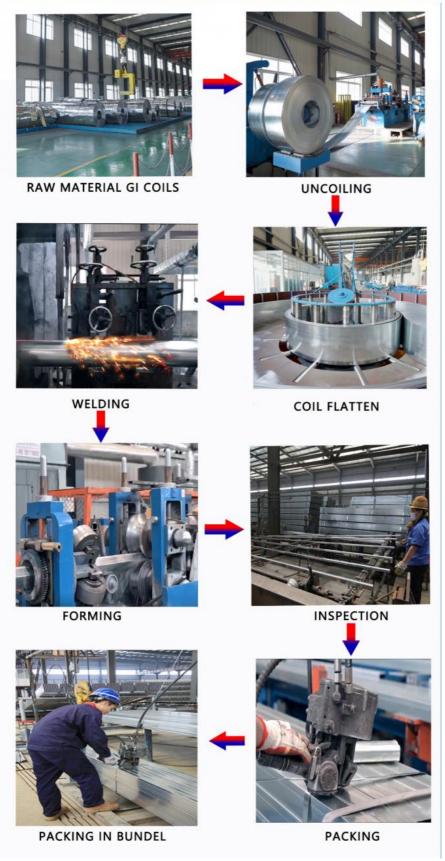

| square or as to your request                                                             |
| Trade<br>Terms                       | FOB,CIF,CFR,EXW,ect                                 | Material<br>Grade    | A53(A,B),A106(B.C),10#,20#,16Mn,Q235,<br>Q345, Q195, St37                                |
| Length                               | 3-12m or customized                                 | Certificate          | ISO9001-2008/ISO14001-2015/CE                                                            |
| Packing                              | Standard see-worthy packaging                       | End                  | Plain/Threaded/Bevel/Grooved                                                             |

### **Product Photo**



### **Process**

# **Manufacturing Process**



Application



Packing & Shipping

# Packing & Shipping



### **Our Factory**



#### Certificates



### FAQ

### Q1: ARE YOU FACTORY OR TRADER?

A1: Wuxi Sylaith Special Steel Co.,Ltd is a manufacturer of steel pipe and tube since 2010. We've gained our Export Right and become an integrated company of industry and trade in order to satisfy buyer's multi-request on different material and products.

### Q2: WHICH MATERIAL/PRODUCTS YOU CAN PROVIDE?

A2: Seamless Stainless Steel Pipe / Tube, Seamless Carbon Stainless Steel Pipe / Tube, Galvanized Steel Tube with any Shape and Welded pipes can also be available

### Q3: HOW TO GET A SAMPLE?

A3: FREE samples are available for your checking and testing. And to get free samples, you need to send us you detailed receiving address (including p