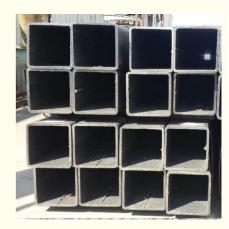

Brand Name: WUXI SYLAITHCertification: SGS ISO ROHS

Model Number: Q195/Q215/Q235/Q345/10#/20#

• Minimum Order Quantity: 1 MT

Price: Negotiable

Packaging Details: Exporting package/wooden box package/Or

per customers' requirement

• Delivery Time: 3~10 days

• Payment Terms: 30%T/T in advance or 100% L/C at sight

• Supply Ability: 8000MT/Month



# **Product Specification**

Thickness: 0.8 - 3 MmGrade: Q195-Q235

• Processing Service: Bending, Welding, Decoiling, Punching,

Cutting

• Length: 3-12m

• Technology: ERW Hot Rolled

• Surface: Black, Pre-Galvanized, Hot DIP Galvanized

Shape: Square Or Rectangular

Application: Mechanical Parts And Engineering

Structures

• Highlight: Hollow Rectangular Steel Tube,

Q345 3mm Rectangular Steel Tube, ERW Hot Rolled Rectangular Steel Tube



# **Product Description**

### Q345 Hollow Rectangular Steel Tube for Mechanical Parts and Engineering Structures

Rectangular tube is a kind of hollow square cross section light thin wall steel tube, also known as steel refrigeration bend section. It is made of Q235 hot rolled or cold rolled strip steel or coil plate as base material by cold bending forming and then by high frequency welding made of square section shape and size of steel. In addition to the thickening of the wall, the corner size and edge flatness of hot rolled extra-thick wall square tube reach or even exceed the level of resistance welding cold forming square tube.

| Quick Details                        |                                                     |                      |