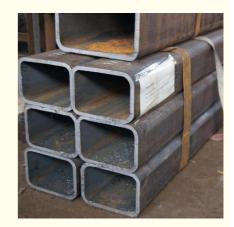

# Q345 Hollow Rectangular Steel Tube 3 Mm For Mechanical Parts

## **Basic Information**

Place of Origin: Jiangsu China (Mainland)

Brand Name: WUXI SYLAITHCertification: SGS ISO ROHS

Model Number: Q195/Q215/Q235/Q345/10#/20#

• Minimum Order Quantity: 1 MT

Price: Negotiable

Packaging Details: Exporting package/wooden box package/Or

per customers' requirement

• Delivery Time: 3~10 days

• Payment Terms: 30%T/T in advance or 100% L/C at sight

• Supply Ability: 8000MT/Month



# **Product Specification**

Thickness: 0.8 - 3 MmGrade: Q195-Q235

• Processing Service: Bending, Welding, Decoiling, Punching,

Cutting

• Length: 3-12m

• Technology: ERW Hot Rolled

• Surface: Black, Pre-Galvanized, Hot DIP Galvanized

Shape: Square Or Rectangular

Application: Mechanical Parts And Engineering

Structures

• Highlight: Hollow Rectangular Steel Tube,

Q345 3mm Rectangular Steel Tube, ERW Hot Rolled Rectangular Steel Tube



# **Product Description**

### Q345 Hollow Rectangular Steel Tube for Mechanical Parts and Engineering Structures

Rectangular tube is a kind of hollow square cross section light thin wall steel tube, also known as steel refrigeration bend section. It is made of Q235 hot rolled or cold rolled strip steel or coil plate as base material by cold bendi